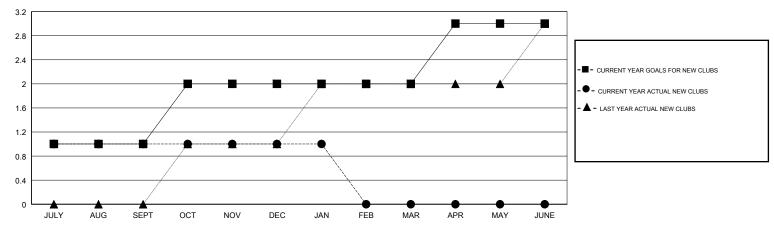

## GOALS AND ACTUAL NEW CLUBS CUMULATIVE

## **LOCATION REP OF SOUTH AFRICA**

GMT CA

| Clubs         |               |           |               | Members               |                           |                         |                                              |
|---------------|---------------|-----------|---------------|-----------------------|---------------------------|-------------------------|----------------------------------------------|
|               | RESULTS FOR   | 2018-2019 |               | RESULTS FOR 2018-2019 |                           |                         |                                              |
| QUARTER       | NEW CLUB GOAL | NEW CLUBS | DROPPED CLUBS | QUARTER               | MEMBER GROWTH NET<br>GOAL | MEMBER GROWTH<br>ACTUAL | DROPPED MEMBERS ACTUAL (including transfers) |
| JULY/AUG/SEPT | 1             | 1         | 0             | JULY/AUG/SEPT         | 20                        | 56                      | 32                                           |
| OCT/NOV/DEC   | 1             | 0         | 0             | OCT/NOV/DEC           | 20                        | 11                      | 44                                           |
| JAN/FEB/MAR   | 0             | 0         | 0             | JAN/FEB/MAR           | 5                         | 22                      | 11                                           |
| APR/MAY/JUNE  | 1             | 0         | 0             | APR/MAY/JUNE          | 15                        | 0                       | 0                                            |