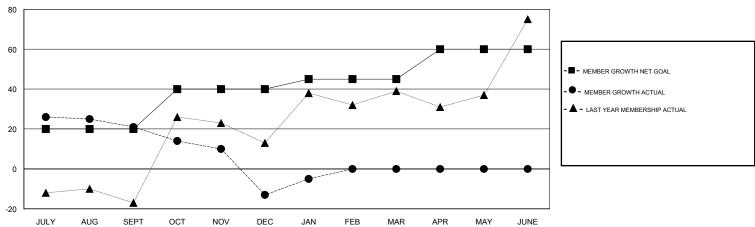

# GOALS AND ACTUAL MEMBERS CUMULATIVE

| DROPPED CLUBS: 0  DROPPED MEMBERS |    | 25 CLUBS OF 47 ADDED 1 OR MORE NEW MEMBERS | GENDER DISTRIBUTION  MALE 531 (55.54%)  FEMALE 425 (44.46%)  Women Percentage Fiscal Year Goal: 42% |     |  |
|-----------------------------------|----|--------------------------------------------|-----------------------------------------------------------------------------------------------------|-----|--|
| DECEASED                          | 4  | CLICK HERE FOR CUMULATIVE                  | TOTAL FAMILY UNIT MEMBERS                                                                           |     |  |
| CLUB CANCELLED                    | 0  | MEMBERSHIP DATA                            |                                                                                                     | 400 |  |
| OTHER                             | 83 |                                            | FAMILY MEMBERS PAYING HALF DUES                                                                     | 136 |  |
| TOTAL                             | 87 |                                            |                                                                                                     |     |  |

## **LOCATION REP OF SOUTH AFRICA**

GMT CA

| Clubs         |               |           |               | Members               |                           |                         |                                              |
|---------------|---------------|-----------|---------------|-----------------------|---------------------------|-------------------------|----------------------------------------------|
|               | RESULTS FOR   | 2018-2019 |               | RESULTS FOR 2018-2019 |                           |                         |                                              |
| QUARTER       | NEW CLUB GOAL | NEW CLUBS | DROPPED CLUBS | QUARTER               | MEMBER GROWTH NET<br>GOAL | MEMBER GROWTH<br>ACTUAL | DROPPED MEMBERS ACTUAL (including transfers) |
| JULY/AUG/SEPT | 1             | 1         | 0             | JULY/AUG/SEPT         | 20                        | 56                      | 32                                           |
| OCT/NOV/DEC   | 1             | 0         | 0             | OCT/NOV/DEC           | 20                        | 11                      | 44                                           |
| JAN/FEB/MAR   | 0             | 0         | 0             | JAN/FEB/MAR           | 5                         | 22                      | 11                                           |
| APR/MAY/JUNE  | 1             | 0         | 0             | APR/MAY/JUNE          | 15                        | 0                       | 0                                            |